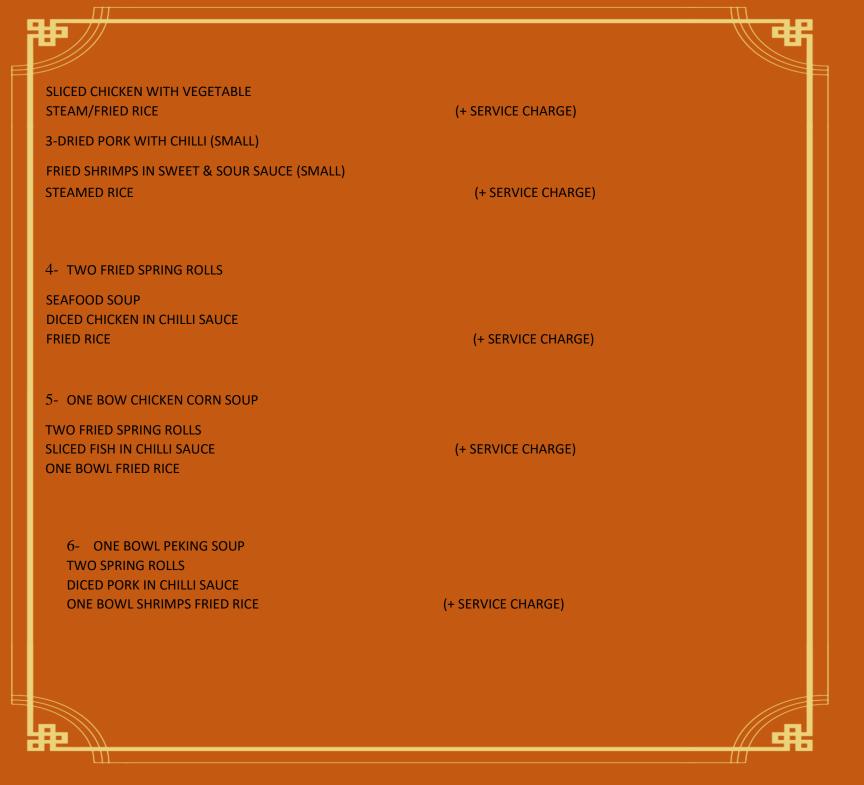

## **BUSINESS LUNCH MENU**

TIME: 12PM – 4PM (MON - FRI) MARCOPOLO ORIENTAL CUISINE , WOLE OLATEJU CRESCENT, OFF ADMIRALTY WAY, LEKKI PHASE 1.

Ш

| PRODUCT LIST       PRICE         1- WONTON SOUP         FRIED FISH CUTLET         TWO SPRING ROLLS         SHRIMPS IN GINGER & SPRING ONION         SHREDDED BEEF WITH GREEN PEPPER         STEAM RICE/NOODLE FRIED RICE         2- PRAWNS CUTLET         PEKING SOUP         TWO SPRING ROLLS         SHRIMPS IN CHILLI SAUCE         BEEF WITH GINGER & SPRINF ONION IN H/P         DICE CHICKEN IN VEGETABLE (+ SERVICE CHARGE) 3- CURRY PAN CAKE         CORN AND CHICKEN SOUP |                                        |                    |          |  |
|------------------------------------------------------------------------------------------------------------------------------------------------------------------------------------------------------------------------------------------------------------------------------------------------------------------------------------------------------------------------------------------------------------------------------------------------------------------------------------|----------------------------------------|--------------------|----------|--|
| FRIED FISH CUTLET         TWO SPRING ROLLS         SHRIMPS IN GINGER & SPRING ONION         SHREDDED BEEF WITH GREEN PEPPER         STEAM RICE/NOODLE FRIED RICE       (+ SERVICE CHARGE)         2- PRAWNS CUTLET         PEKING SOUP         TWO SPRING ROLLS         SHRIMPS IN CHILLI SAUCE         BEEF WITH GINGER & SPRINF ONION IN H/P         DICE CHICKEN IN VEGETABLE (+ SERVICE CHARGE) 3- CURRY PAN<br>CAKE                                                           | PRODUCT LIST                           | PRICE              |          |  |
| TWO SPRING ROLLS         SHRIMPS IN GINGER & SPRING ONION         SHREDDED BEEF WITH GREEN PEPPER         STEAM RICE/NOODLE FRIED RICE         (+ SERVICE CHARGE)         2- PRAWNS CUTLET         PEKING SOUP         TWO SPRING ROLLS         SHRIMPS IN CHILLI SAUCE         BEEF WITH GINGER & SPRINF ONION IN H/P         DICE CHICKEN IN VEGETABLE (+ SERVICE CHARGE) 3- CURRY PAN<br>CAKE                                                                                   | 1- WONTON SOUP                         |                    |          |  |
| SHRIMPS IN GINGER & SPRING ONION         SHREDDED BEEF WITH GREEN PEPPER         STEAM RICE/NOODLE FRIED RICE       (+ SERVICE CHARGE)         2- PRAWNS CUTLET         PEKING SOUP         TWO SPRING ROLLS         SHRIMPS IN CHILLI SAUCE         BEEF WITH GINGER & SPRINF ONION IN H/P         DICE CHICKEN IN VEGETABLE (+ SERVICE CHARGE) 3- CURRY PAN CAKE                                                                                                                 | FRIED FISH CUTLET                      |                    |          |  |
| SHREDDED BEEF WITH GREEN PEPPER         STEAM RICE/NOODLE FRIED RICE       (+ SERVICE CHARGE)         2- PRAWNS CUTLET         PEKING SOUP         TWO SPRING ROLLS         SHRIMPS IN CHILLI SAUCE         BEEF WITH GINGER & SPRINF ONION IN H/P         DICE CHICKEN IN VEGETABLE (+ SERVICE CHARGE) 3- CURRY PAN<br>CAKE                                                                                                                                                       | TWO SPRING ROLLS                       |                    |          |  |
| STEAM RICE/NOODLE FRIED RICE (+ SERVICE CHARGE)                                                                                                                                                                                                                                                                                                                                                                                                                                    | SHRIMPS IN GINGER & SPRING ONION       |                    |          |  |
| 2- PRAWNS CUTLET<br>PEKING SOUP<br>TWO SPRING ROLLS<br>SHRIMPS IN CHILLI SAUCE<br>BEEF WITH GINGER & SPRINF ONION IN H/P<br>DICE CHICKEN IN VEGETABLE (+ SERVICE CHARGE) 3- CURRY PAN<br>CAKE                                                                                                                                                                                                                                                                                      | SHREDDED BEEF WITH GREEN PEPPER        |                    |          |  |
| PEKING SOUP<br>TWO SPRING ROLLS<br>SHRIMPS IN CHILLI SAUCE<br>BEEF WITH GINGER & SPRINF ONION IN H/P<br>DICE CHICKEN IN VEGETABLE (+ SERVICE CHARGE) 3- CURRY PAN<br>CAKE                                                                                                                                                                                                                                                                                                          | STEAM RICE/NOODLE FRIED RICE           | (+ SERVICE CHARGE) |          |  |
| PEKING SOUP<br>TWO SPRING ROLLS<br>SHRIMPS IN CHILLI SAUCE<br>BEEF WITH GINGER & SPRINF ONION IN H/P<br>DICE CHICKEN IN VEGETABLE (+ SERVICE CHARGE) 3- CURRY PAN<br>CAKE                                                                                                                                                                                                                                                                                                          |                                        |                    |          |  |
| TWO SPRING ROLLS<br>SHRIMPS IN CHILLI SAUCE<br>BEEF WITH GINGER & SPRINF ONION IN H/P<br>DICE CHICKEN IN VEGETABLE (+ SERVICE CHARGE) 3- CURRY PAN<br>CAKE                                                                                                                                                                                                                                                                                                                         | 2- PRAWNS CUTLET                       |                    |          |  |
| SHRIMPS IN CHILLI SAUCE<br>BEEF WITH GINGER & SPRINF ONION IN H/P<br>DICE CHICKEN IN VEGETABLE (+ SERVICE CHARGE) 3- CURRY PAN<br>CAKE                                                                                                                                                                                                                                                                                                                                             | PEKING SOUP                            |                    |          |  |
| BEEF WITH GINGER & SPRINF ONION IN H/P<br>DICE CHICKEN IN VEGETABLE (+ SERVICE CHARGE) 3- CURRY PAN<br>CAKE                                                                                                                                                                                                                                                                                                                                                                        | TWO SPRING ROLLS                       |                    |          |  |
| DICE CHICKEN IN VEGETABLE (+ SERVICE CHARGE) 3- CURRY PAN<br>CAKE                                                                                                                                                                                                                                                                                                                                                                                                                  | SHRIMPS IN CHILLI SAUCE                |                    |          |  |
| CAKE                                                                                                                                                                                                                                                                                                                                                                                                                                                                               | BEEF WITH GINGER & SPRINF ONION IN H/P |                    |          |  |
| CORN AND CHICKEN SOUP                                                                                                                                                                                                                                                                                                                                                                                                                                                              |                                        | PAN                |          |  |
|                                                                                                                                                                                                                                                                                                                                                                                                                                                                                    | CORN AND CHICKEN SOUP                  |                    |          |  |
|                                                                                                                                                                                                                                                                                                                                                                                                                                                                                    |                                        |                    |          |  |
|                                                                                                                                                                                                                                                                                                                                                                                                                                                                                    |                                        |                    |          |  |
|                                                                                                                                                                                                                                                                                                                                                                                                                                                                                    |                                        |                    |          |  |
|                                                                                                                                                                                                                                                                                                                                                                                                                                                                                    |                                        |                    | <b>H</b> |  |

 $\Pi$ 

Ш

7- CREAM SEA FOOD SOUP TWO FRIED SPRING ROLLS SHRIMPS IN SWEET & SOUR SAUCE

Ш

(+ SERVICE CHARGE)

STEAMED RICE 8- 2 FRIED SPRING ROLLS DICED CHICKEN WITH GREEN PEPPER (SMALL) SEAFOOD FRIED RICE TEN FRIED SQUID IN CHILLI SAUCE

10- TWO FRIED SPRING ROLLS DICED CHICKEN WITH GREEN PEPPER EGG FRIED RICE

П

(+ SERVICE CHARGE)

(+ SERVICE CHARGE)

 $\Pi$ 